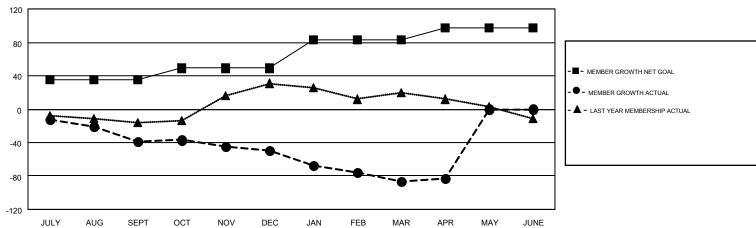

## GMT MONTHLY MEMBERSHIP PROGRESS REPORT

Results as of: 4/30/2018

**LOCATION: IDAHO** 

Multiple District 39

GMT: HOWARD HUDSON

GMT CA 1

| · · · · · ·   |               |             |               |                               |                           |                         | Omi Ort 1                                    |  |
|---------------|---------------|-------------|---------------|-------------------------------|---------------------------|-------------------------|----------------------------------------------|--|
|               | Club          | )S          |               | Members RESULTS FOR 2017-2018 |                           |                         |                                              |  |
|               | RESULTS FOR   | R 2017-2018 |               |                               |                           |                         |                                              |  |
| QUARTER       | NEW CLUB GOAL | NEW CLUBS   | DROPPED CLUBS | QUARTER                       | MEMBER GROWTH NET<br>GOAL | MEMBER GROWTH<br>ACTUAL | DROPPED MEMBERS ACTUAL (including transfers) |  |
| JULY/AUG/SEPT | 1             | 0           | 1             | JULY/AUG/SEPT                 | 35                        | 23                      | 56                                           |  |
| OCT/NOV/DEC   | 0             | 0           | 1             | OCT/NOV/DEC                   | 14                        | 26                      | 35                                           |  |
| JAN/FEB/MAR   | 1             | 0           | 0             | JAN/FEB/MAR                   | 34                        | 21                      | 56                                           |  |
| APR/MAY/JUNE  | 0             | 0           | 0             | APR/MAY/JUNE                  | 14                        | 13                      | 8                                            |  |